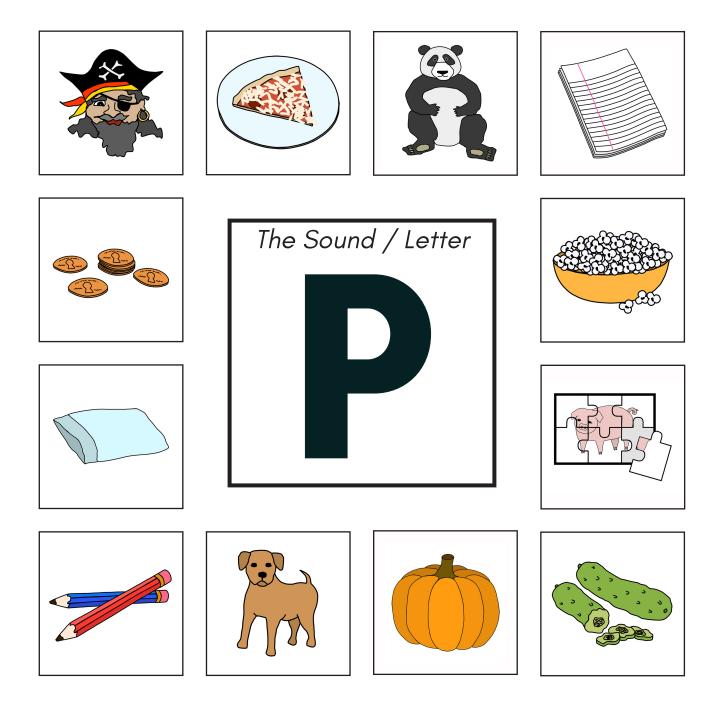

#### The Sound/Letter "P" Folder Task: Picture Match - All Squares - Blank



# Folder Task: Picture Match - Square 1 - Picture Square - Page 1:



## Folder Task: Picture Match - Square 1 - Picture Cards - Page 2:



## Folder Task: Picture Match - Square 2 - Picture Square - Page 1:



### Folder Task: Picture Match - Square 2 - Picture Cards - Page 2:



# Folder Task: Picture Match - Square 3 - Picture Square - Page 1:



# Folder Task: Picture Match - Square 3 - Picture Cards - Page 2:



# Folder Task: Picture Match - Square 4 - Picture Square - Page 1:



# Folder Task: Picture Match - Square 4 - Picture Cards - Page 2:



# Folder Task: Picture Match - Square 5 - Picture Square - Page 1:



# Folder Task: Picture Match - Square 5 - Picture Cards - Page 2: