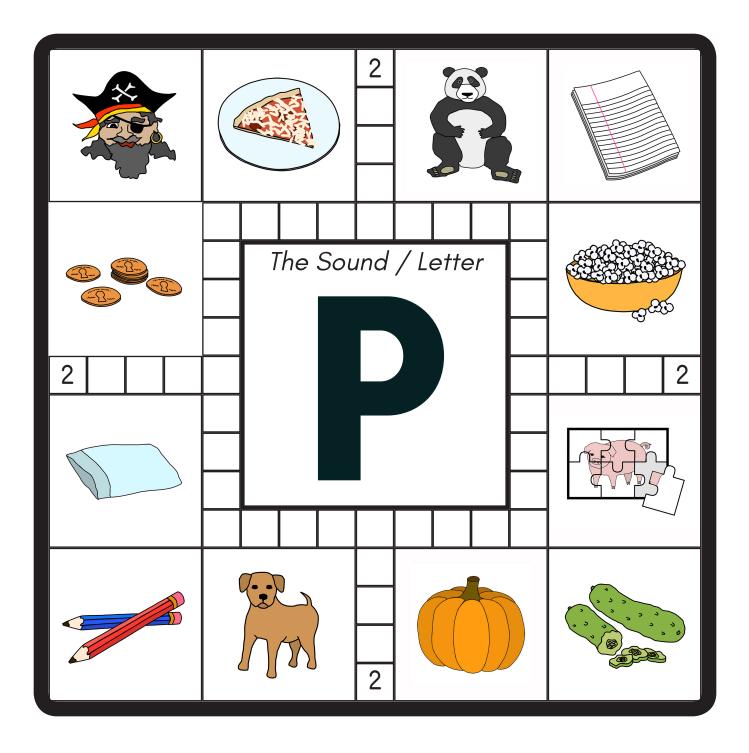

#### The Sound/Letter "P" Folder Task: Picture Match - All Squares - Blank



# Folder Task: Picture Match - Square 1 - Picture Square - Page 1:



## Folder Task: Picture Match - Square 1 - Picture Cards - Page 2:



## Folder Task: Picture Match - Square 2 - Picture Square - Page 1:



### Folder Task: Picture Match - Square 2 - Picture Cards - Page 2:



# Folder Task: Picture Match - Square 3 - Picture Square - Page 1:



# Folder Task: Picture Match - Square 3 - Picture Cards - Page 2:



# Folder Task: Picture Match - Square 4 - Picture Square - Page 1:



# Folder Task: Picture Match - Square 4 - Picture Cards - Page 2:



# Folder Task: Picture Match - Square 5 - Picture Square - Page 1:



# Folder Task: Picture Match - Square 5 - Picture Cards - Page 2: