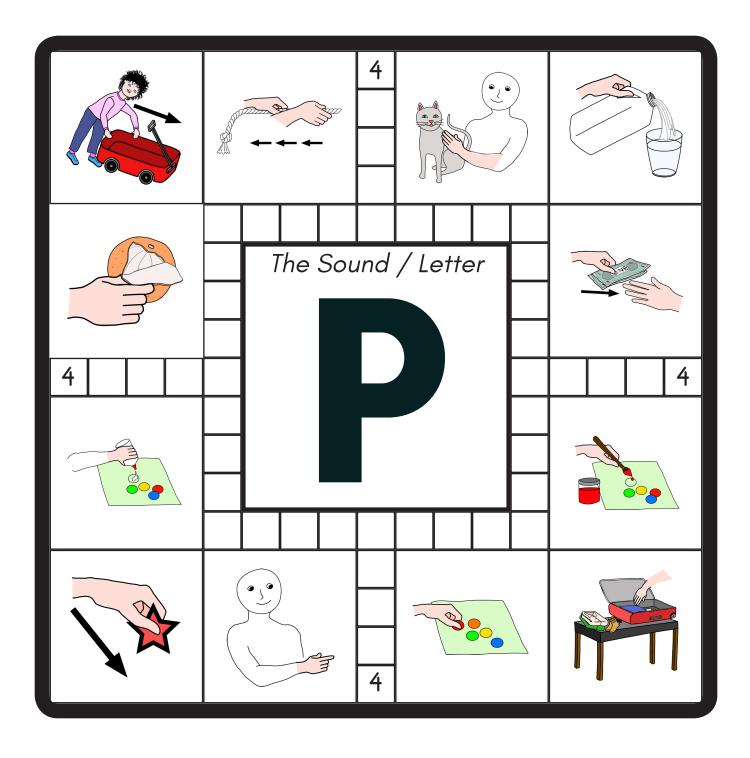

#### The Sound/Letter "P" Folder Task: Picture Match - All Squares - Blank



# Folder Task: Picture Match - Square 1 - Picture Square - Page 1:



## Folder Task: Picture Match - Square 1 - Picture Cards - Page 2:



## Folder Task: Picture Match - Square 2 - Picture Square - Page 1:



### Folder Task: Picture Match - Square 2 - Picture Cards - Page 2:



# Folder Task: Picture Match - Square 3 - Picture Square - Page 1:



# Folder Task: Picture Match - Square 3 - Picture Cards - Page 2:



# Folder Task: Picture Match - Square 4 - Picture Square - Page 1:



# Folder Task: Picture Match - Square 4 - Picture Cards - Page 2:



# Folder Task: Picture Match - Square 5 - Picture Square - Page 1:



# Folder Task: Picture Match - Square 5 - Picture Cards - Page 2: