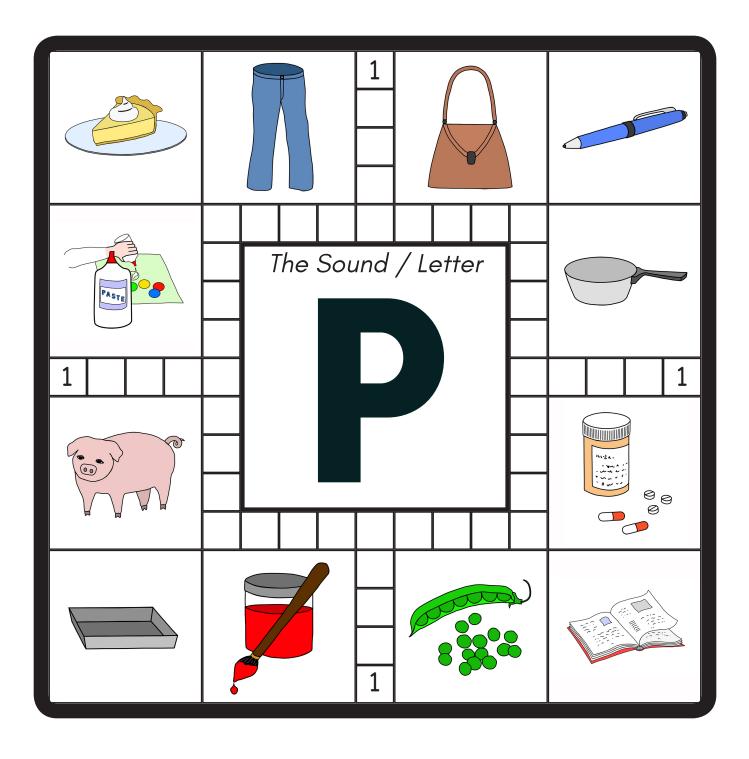

#### The Sound/Letter "P" Folder Task: Picture Match - All Squares - Blank



# Folder Task: Picture Match - Square 1 - Picture Square - Page 1:



## Folder Task: Picture Match - Square 1 - Picture Cards - Page 2:



## Folder Task: Picture Match - Square 2 - Picture Square - Page 1:



### Folder Task: Picture Match - Square 2 - Picture Cards - Page 2:



# Folder Task: Picture Match - Square 3 - Picture Square - Page 1:



# Folder Task: Picture Match - Square 3 - Picture Cards - Page 2:



# Folder Task: Picture Match - Square 4 - Picture Square - Page 1:



# Folder Task: Picture Match - Square 4 - Picture Cards - Page 2:



# Folder Task: Picture Match - Square 5 - Picture Square - Page 1:



# Folder Task: Picture Match - Square 5 - Picture Cards - Page 2: