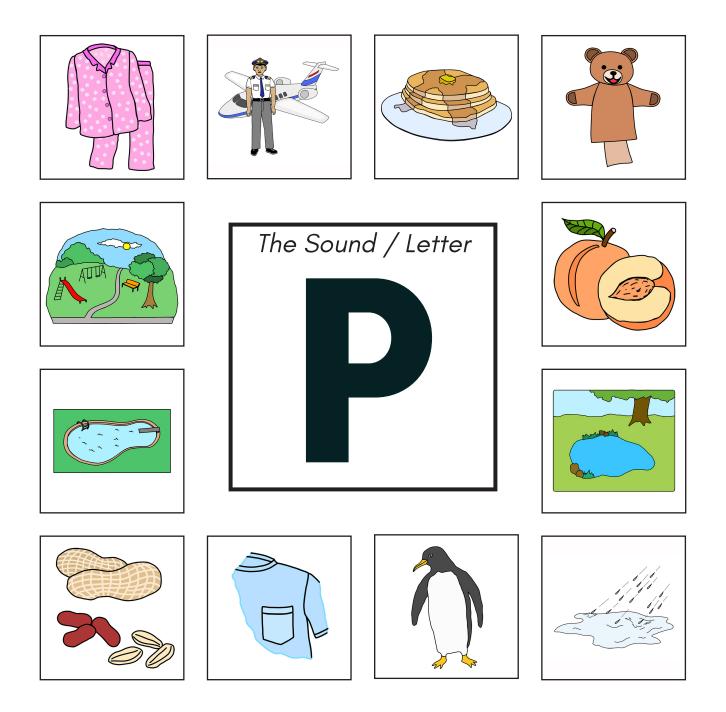

#### The Sound/Letter "P" Folder Task: Picture Match - All Squares - Blank



# Folder Task: Picture Match - Square 1 - Picture Square - Page 1:



## Folder Task: Picture Match - Square 1 - Picture Cards - Page 2:



## Folder Task: Picture Match - Square 2 - Picture Square - Page 1:



### Folder Task: Picture Match - Square 2 - Picture Cards - Page 2:



# Folder Task: Picture Match - Square 3 - Picture Square - Page 1:



# Folder Task: Picture Match - Square 3 - Picture Cards - Page 2:



# Folder Task: Picture Match - Square 4 - Picture Square - Page 1:



# Folder Task: Picture Match - Square 4 - Picture Cards - Page 2:



# Folder Task: Picture Match - Square 5 - Picture Square - Page 1:



# Folder Task: Picture Match - Square 5 - Picture Cards - Page 2: