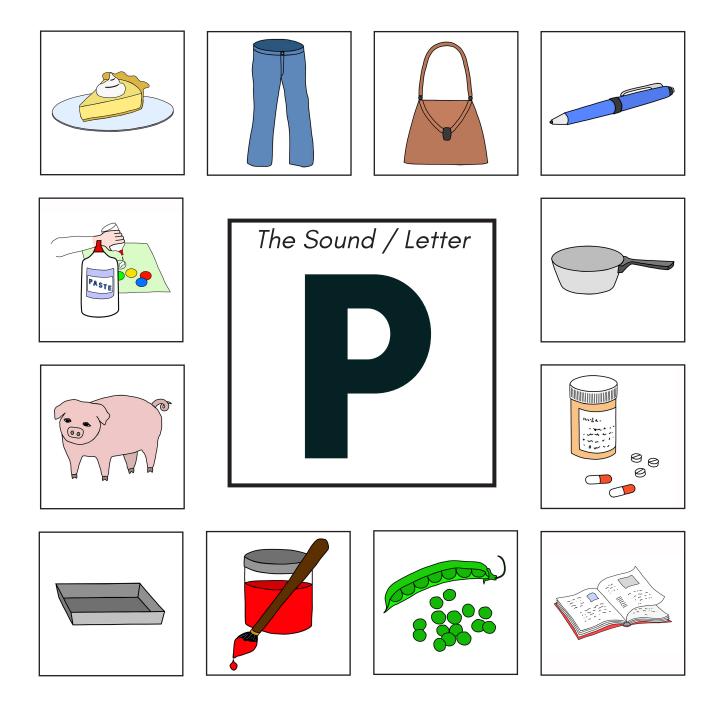

#### The Sound/Letter "P" Folder Task: Picture Match - All Squares - Blank



# Folder Task: Picture Match - Square 1 - Picture Square - Page 1:



## Folder Task: Picture Match - Square 1 - Picture Cards - Page 2:



## Folder Task: Picture Match - Square 2 - Picture Square - Page 1:



### Folder Task: Picture Match - Square 2 - Picture Cards - Page 2:



# Folder Task: Picture Match - Square 3 - Picture Square - Page 1:



# Folder Task: Picture Match - Square 3 - Picture Cards - Page 2:



# Folder Task: Picture Match - Square 4 - Picture Square - Page 1:



# Folder Task: Picture Match - Square 4 - Picture Cards - Page 2:



# Folder Task: Picture Match - Square 5 - Picture Square - Page 1:



# Folder Task: Picture Match - Square 5 - Picture Cards - Page 2: