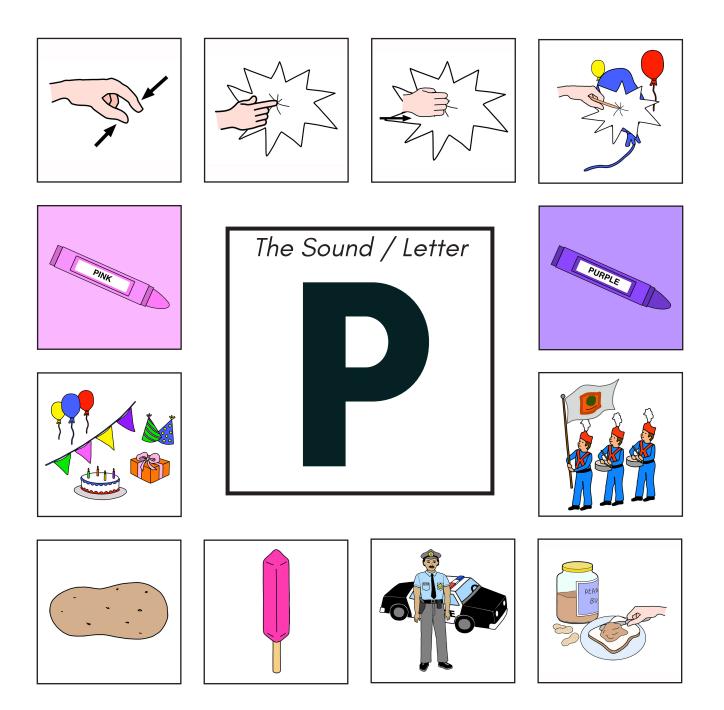

#### The Sound/Letter "P" Folder Task: Picture Match - All Squares - Blank



# Folder Task: Picture Match - Square 1 - Picture Square - Page 1:



## Folder Task: Picture Match - Square 1 - Picture Cards - Page 2:



## Folder Task: Picture Match - Square 2 - Picture Square - Page 1:



### Folder Task: Picture Match - Square 2 - Picture Cards - Page 2:



# Folder Task: Picture Match - Square 3 - Picture Square - Page 1:



# Folder Task: Picture Match - Square 3 - Picture Cards - Page 2:



# Folder Task: Picture Match - Square 4 - Picture Square - Page 1:



# Folder Task: Picture Match - Square 4 - Picture Cards - Page 2:



# Folder Task: Picture Match - Square 5 - Picture Square - Page 1:



# Folder Task: Picture Match - Square 5 - Picture Cards - Page 2: