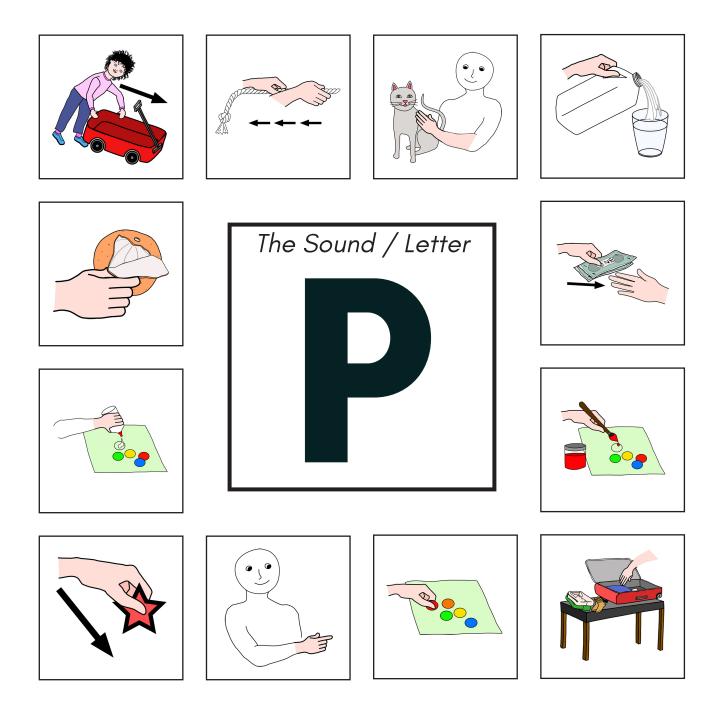

#### The Sound/Letter "P" Folder Task: Picture Match - All Squares - Blank



# Folder Task: Picture Match - Square 1 - Picture Square - Page 1:



## Folder Task: Picture Match - Square 1 - Picture Cards - Page 2:



## Folder Task: Picture Match - Square 2 - Picture Square - Page 1:



### Folder Task: Picture Match - Square 2 - Picture Cards - Page 2:



# Folder Task: Picture Match - Square 3 - Picture Square - Page 1:



# Folder Task: Picture Match - Square 3 - Picture Cards - Page 2:



# Folder Task: Picture Match - Square 4 - Picture Square - Page 1:



# Folder Task: Picture Match - Square 4 - Picture Cards - Page 2:



# Folder Task: Picture Match - Square 5 - Picture Square - Page 1:



# Folder Task: Picture Match - Square 5 - Picture Cards - Page 2: