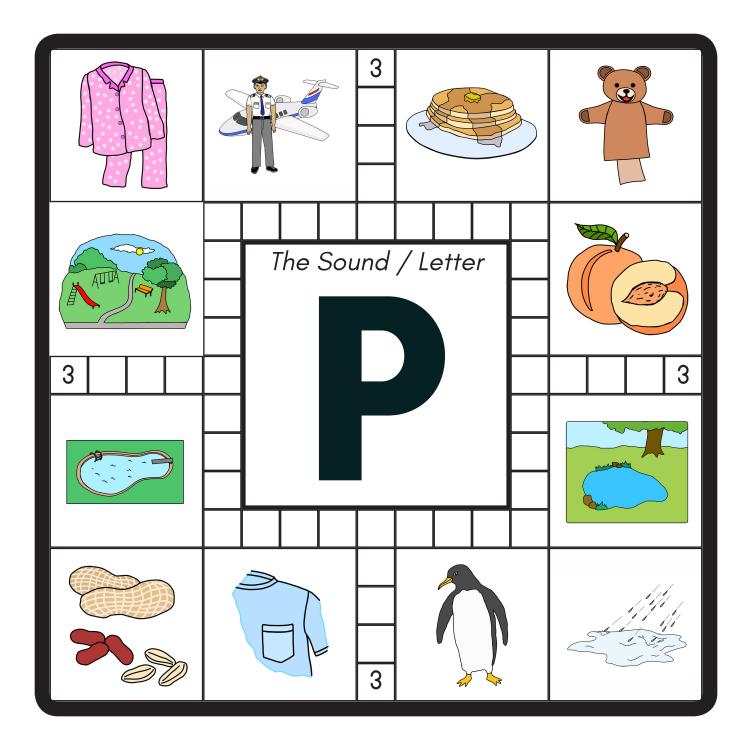

#### The Sound/Letter "P" Folder Task: Picture Match - All Squares - Blank



# Folder Task: Picture Match - Square 1 - Picture Square - Page 1:



## Folder Task: Picture Match - Square 1 - Picture Cards - Page 2:



## Folder Task: Picture Match - Square 2 - Picture Square - Page 1:



### Folder Task: Picture Match - Square 2 - Picture Cards - Page 2:



# Folder Task: Picture Match - Square 3 - Picture Square - Page 1:



# Folder Task: Picture Match - Square 3 - Picture Cards - Page 2:



# Folder Task: Picture Match - Square 4 - Picture Square - Page 1:



# Folder Task: Picture Match - Square 4 - Picture Cards - Page 2:



# Folder Task: Picture Match - Square 5 - Picture Square - Page 1:



# Folder Task: Picture Match - Square 5 - Picture Cards - Page 2: