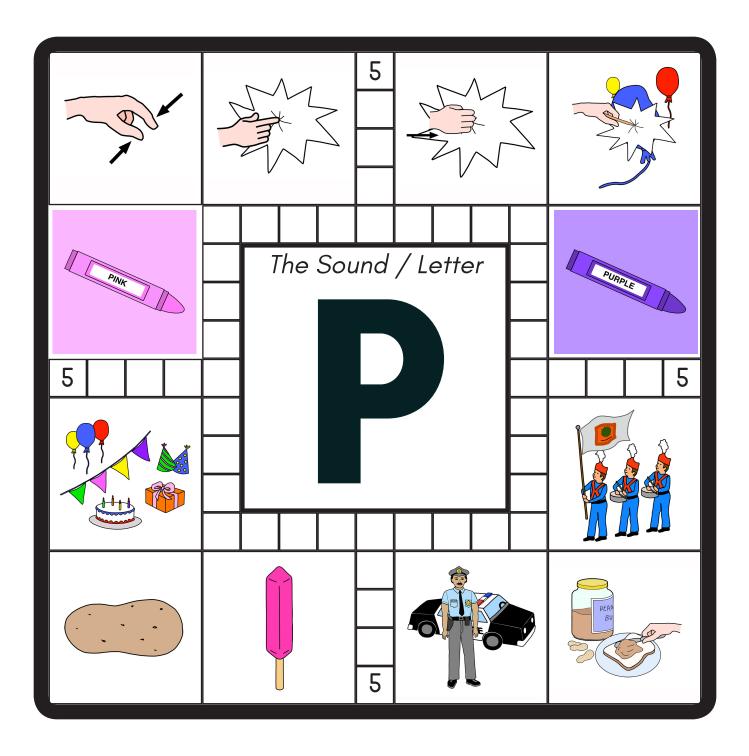

#### The Sound/Letter "P" Folder Task: Picture Match - All Squares - Blank



# Folder Task: Picture Match - Square 1 - Picture Square - Page 1:



## Folder Task: Picture Match - Square 1 - Picture Cards - Page 2:



## Folder Task: Picture Match - Square 2 - Picture Square - Page 1:



### Folder Task: Picture Match - Square 2 - Picture Cards - Page 2:



# Folder Task: Picture Match - Square 3 - Picture Square - Page 1:



# Folder Task: Picture Match - Square 3 - Picture Cards - Page 2:



# Folder Task: Picture Match - Square 4 - Picture Square - Page 1:



# Folder Task: Picture Match - Square 4 - Picture Cards - Page 2:



# Folder Task: Picture Match - Square 5 - Picture Square - Page 1:



# Folder Task: Picture Match - Square 5 - Picture Cards - Page 2: