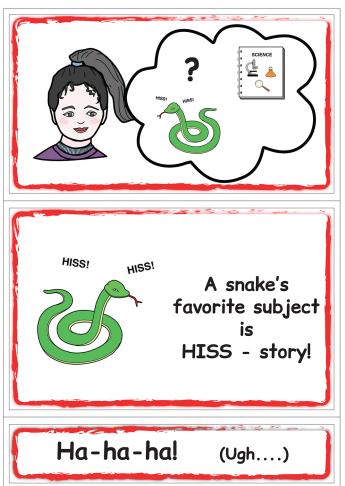

## Pun/Riddle Card/Small - Card 9:

Print and Trim One: Inside ( Cut and paste inside pieces to folded card. )