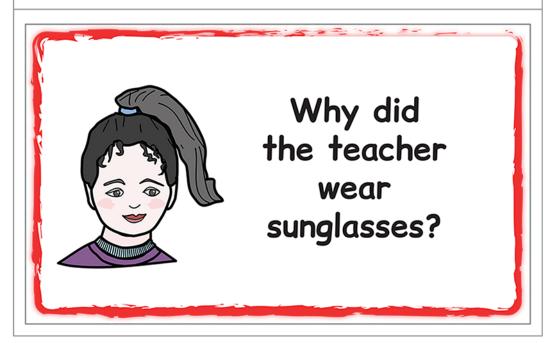

## Pun/Riddle Card/Small - Card 7:

Print pages 2 & 3 on card stock and trim around each. Then fold on the two fold lines. (Print on the front and back of one piece of card stock or on two separate pieces. If printed on two pieces, cut the 3 inside pieces on the gray lines and attach to the inside of the folded card.)