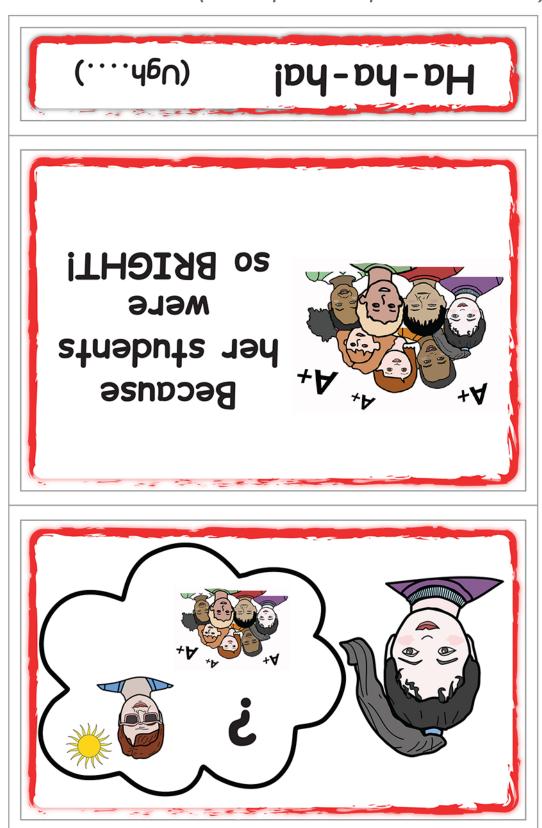

## Pun/Riddle Card/Small - Card 7:

Print and Trim One: Inside ( Cut and paste inside pieces to folded card. )

Card 07

Restricted by copyright to personal use only.

May not be reproduced for profit.

May not be displayed on any website.

May not be included in any product.

PageProArts - Copyright © 2013 All Rights

Ha-ha-ha! (Ugh...)