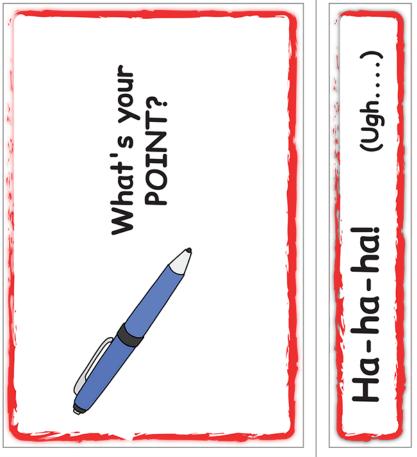

and back of one piece of card stock or on two separate pieces. If printed on two pieces, cut the 3 inside pieces on the gray lines and attach to the inside of the folded card.)

Print a smaller card (page 4) on one sheet of card stock. Then cut in two and trim. Cut and paste the inside pieces to the inside of the folded card.



## Pun/Riddle Card/Small - Card 5:

Print and Trim One: Outside



PageProArts - Copyright © 2013 All Rights

Restricted by copyright to personal use only.

May not be reproduced for profit.

May not be displayed on any website.

May not be included in any product.

Card 05



## Pun/Riddle Card/Small - Card 5:

Print and Trim One: Inside ( Cut and paste inside pieces to folded card. )



## Print Single Page: Cut in Two and Trim (Cut and Paste Inside Pieces)