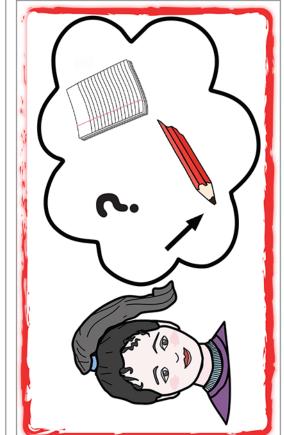

## Pun/Riddle Card/Small - Card 5:

Print and Trim One: Inside ( Cut and paste inside pieces to folded card. )