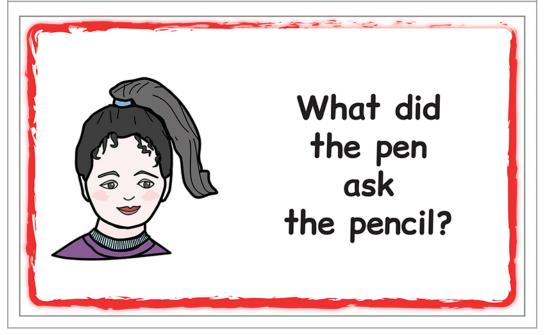

## Pun/Riddle Card/Small - Card 5:

Print and Trim One: Inside ( Cut and paste inside pieces to folded card. )