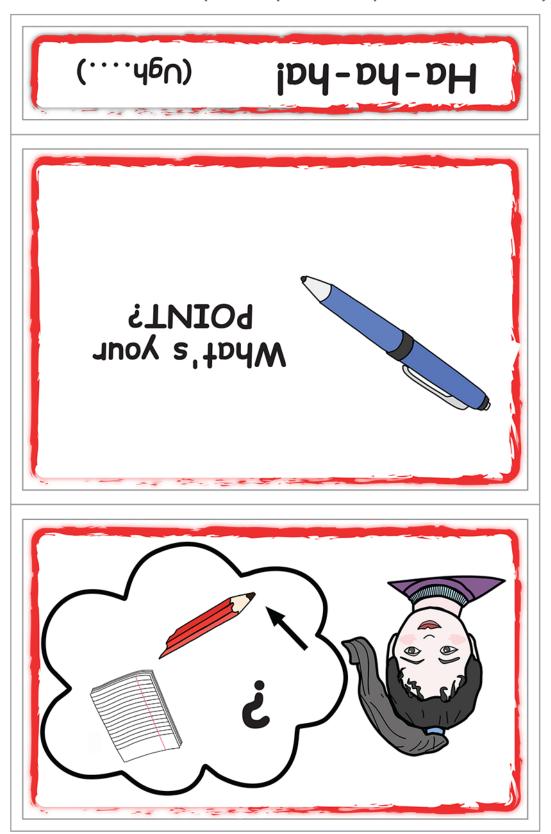

ock and trim around each. Then fold on the two fold lines. (Print on the front and back of one piece of card stock or on two separate pieces. If printed on two pieces, cut the 3 inside pieces on the gray lines and attach to the inside of the folded card.)

Print a smaller card (page 4) on one sheet of card stock. Then cut in two and trim. Cut and paste the inside pieces to the inside of the folded card.



## Pun/Riddle Card/Small - Card 5:

Print and Trim One: Outside



PageProArts - Copyright © 2013 All Rights

Restricted by copyright to personal use only.

May not be reproduced for profit.

May not be displayed on any website.

May not be included in any product.

Card 05



## Pun/Riddle Card/Small - Card 5:

Print and Trim One: Inside ( Cut and paste inside pieces to folded card. )



## Print Single Page: Cut in Two and Trim (Cut and Paste Inside Pieces)