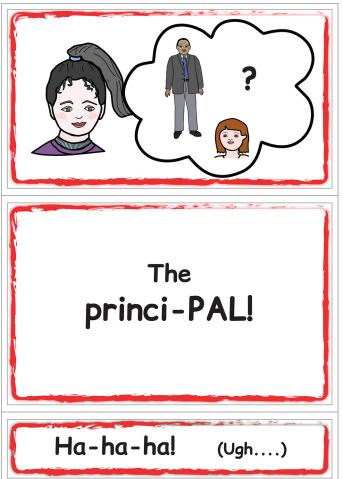

## Pun/Riddle Card/Small - Card 1:

Print and Trim One: Inside ( Cut and paste inside pieces to folded card. )

Card 01

Restricted by copyright to personal use only.

May not be reproduced for profit.

May not be displayed on any website.

May not be included in any product.

PageProArts - Copyright © 2013 All Rights

Ha-ha! (Ugh...)